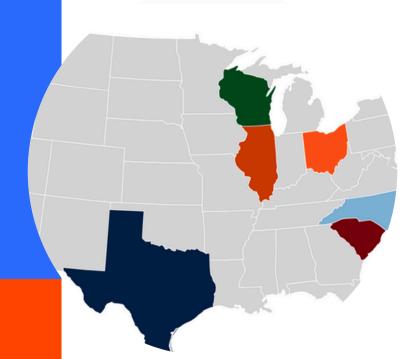

The company has grown from its original five stores to now 88, bringing "free smells" and "freaky fast sandwiches" to happy sandwich eaters in six states.

- Vivant User Since 2023
- Own and operating Jimmy John's franchises
- Locations88 (and counting!) in Wisconsin, Illinois, Ohio,North Carolina, South Carolina, and Texas
- Revenues \$60-\$100M